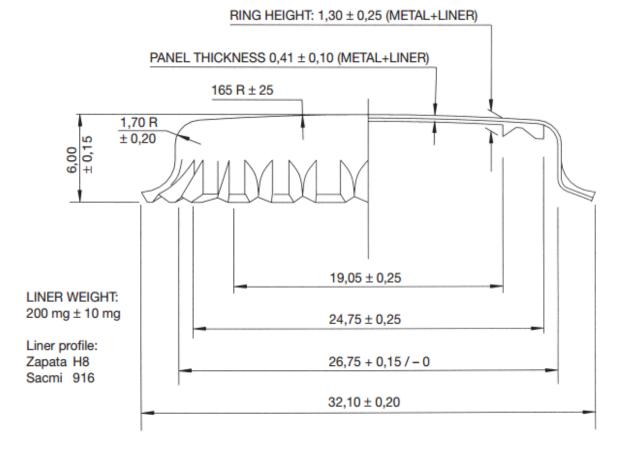

White enamel:      | Polyester BPA-NI                   |
| Overprint warnish: | Polyester BPA-NI                   |

The crown caps are made of tinplate, electrolytically lined with tin, or TFS steel, chromium plated sheet metal, according to DIN 6099.

#### Storage

The crowns should be stored in a clean, well ventilated, dry place, avoiding direct sunlight, high temperatures, and exposure to volatile contaminants, and must not be stacked.

### **General Information**

Finn-Korkki Oy manufactures crown cork bottle caps with different lining materials, in standard Pantone PMS colours, with neutral one colour printing, multicolour printing or customer designed printing using the offset printing method. The crown caps can be also made with inside printing.



# **Crown Caps Dimensions**